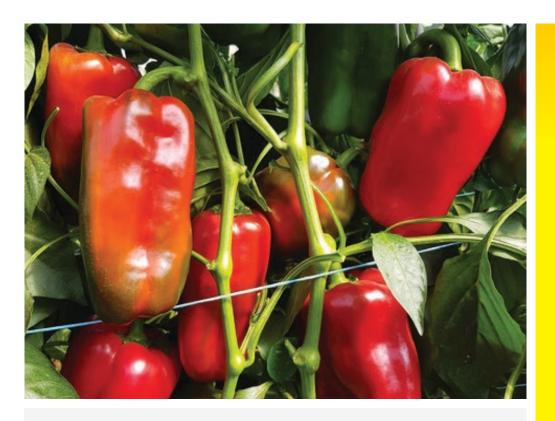

## **Mandrake**

## **Hybrid Capsicum**

- High quality, large fruited Lamuyo type for low tech production alongside Remy
- 3-4 lobed long blocky fruit, averaging 15x8cm
- Excellent dark green colour; turning glossy red
- Open plant habit; high yielding with excellent setting ability
- Heavy fruit with shallow shoulder and thick walls
- Excellent shelf life.